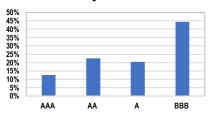

to show our position, and performance during these times of heightened volatility. As well as our general monthly reporting, we will also attempt to provide a weekly update (similar to what is below) of our position in the current market.

#### Month to Date Performance

| Short Term Income - Ordinary | High Income - Wholesale | Strategic Income Fund 18-1 |
|------------------------------|-------------------------|----------------------------|
| 0.02%                        | -2.15%                  | 0.27%                      |

#### **Short Term Income**

#### Maturity Profile



## High Income - Wholesale

#### Maturity Profile



# Strategic Income 2018-1

#### Maturity Profile



## Portfolio Composition



#### Portfolio Composition



## Portfolio Composition



## Credit Quality



## Credit Quality



Credit Quality



#### DISCLAIMER

You should also consult a licensed financial adviser before making an investment decision in relation to the Funds.

A copy of the Ordinary Units and Wholesale Units PDS. Acknet PD