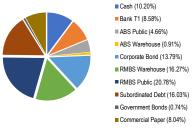

plete a regular update involving 3 of our funds, to show our position, and performance during these times of heightened volatility. As well as our general monthly reporting, we will also attempt to provide a weekly update (similar to what is below) of our position in the current market.

#### Month to Date Performance

| Short Term Income - Ordinary | High Income - Wholesale | Strategic Income Fund 18-1 |
|------------------------------|-------------------------|----------------------------|
| 0.02%                        | -2.15%                  | 0.27%                      |

#### **Short Term Income**

#### Maturity Profile



## High Income - Wholesale

#### Maturity Profile



# Strategic Income 2018-1

#### Maturity Profile



## Portfolio Composition



#### Portfolio Composition



## Portfolio Composition



## Credit Quality



## Credit Quality



Credit Quality



#### DISCLAIMER

You should also consult a licensed financial adviser before making an investment decision in relation to the Funds.

A copy of the Ordinary Units and Wholesale Units PDS. Acknet PD