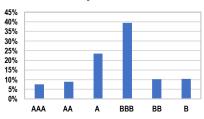

and performance during these times of heightened volatility. As well as our general monthly reporting, we will also attempt to provide a weekly update (similar to what is below) of our position in the current market.

#### Month to Date Performance

| Short Term Income - Ordinary | High Income - Wholesale | Strategic Income Fund 18-1 |
|------------------------------|-------------------------|----------------------------|
| 0.02%                        | -2.15%                  | 0.27%                      |

#### **Short Term Income**

#### Maturity Profile



## High Income - Wholesale

#### Maturity Profile



# Strategic Income 2018-1

#### Maturity Profile



## Portfolio Composition



#### Portfolio Composition



## Portfolio Composition



## Credit Quality



## Credit Quality



Credit Quality



#### DISCLAIMER

You should also consult a licensed financial adviser before making an investment decision in relation to the Funds.

A copy of the Ordinary Units and Wholesale Units PDS. Acknet PD