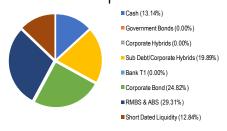

ons, Realm have decided to complete a regular update involving 3 of our funds, to show our position, and performance during these times of heightened volatility. As well as our general monthly reporting, we will also attempt to provide a weekly update (similar to what is below) of our position in the current market.

#### Month to Date Performance

| Short Term Income - Ordinary | High Income - Wholesale | Strategic Income Fund 18-1 |
|------------------------------|-------------------------|----------------------------|
| 0.02%                        | -2.15%                  | 0.27%                      |

#### **Short Term Income**

#### Maturity Profile



## High Income - Wholesale

#### Maturity Profile



# Strategic Income 2018-1

#### Maturity Profile



## Portfolio Composition



#### Portfolio Composition



## Portfolio Composition



## Credit Quality



## Credit Quality



Credit Quality



#### DISCLAIMER

You should also consult a licensed financial adviser before making an investment decision in relation to the Funds.

A copy of the Ordinary Units and Wholesale Units PDS. Acknet PD